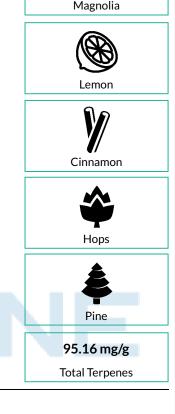

### Terpenes

| Analyte         | LOQ  | Mass                                                                                                                                                                  | MassQualifier                                                                                                                             | Analyte          | LOQ  | Mass                                                                | MassQu                                  | alifier |  |
|-----------------|------|-----------------------------------------------------------------------------------------------------------------------------------------------------------------------|-------------------------------------------------------------------------------------------------------------------------------------------|------------------|------|---------------------------------------------------------------------|-----------------------------------------|---------|--|
|                 | mg/g | mg/g                                                                                                                                                                  | %                                                                                                                                         |                  | mg/g | mg/g                                                                | %                                       |         |  |
| Farnesene       | 0.07 | 36.04                                                                                                                                                                 | 3.604 Q3                                                                                                                                  | cis-Ocimene      | 0.13 | ND                                                                  | ND                                      | Q3      |  |
| δ-Limonene      | 0.88 | 17.66                                                                                                                                                                 | 1.766 Q3                                                                                                                                  | Citronellol      | 4.40 | ND                                                                  | ND                                      | Q3      |  |
| β-Caryophyllene | 0.88 | 13.65                                                                                                                                                                 | 1 <mark>.365</mark> Q3                                                                                                                    | Eucalyptol       | 0.44 | ND                                                                  | ND                                      | Q3      |  |
| β-Myrcene       | 0.44 | 13.09                                                                                                                                                                 | 1. <mark>30</mark> 9 Q3                                                                                                                   | Fenchone         | 0.88 | <loq< td=""><td><loq< td=""><td>Q3</td><td></td></loq<></td></loq<> | <loq< td=""><td>Q3</td><td></td></loq<> | Q3      |  |
| α-Humulene      | 0.44 | 4.56                                                                                                                                                                  | 0.456 Q3                                                                                                                                  | y-Terpinene      | 0.44 | <loq< td=""><td><loq< td=""><td>Q3</td><td></td></loq<></td></loq<> | <loq< td=""><td>Q3</td><td></td></loq<> | Q3      |  |
| α-Pinene        | 0.44 | 2.90                                                                                                                                                                  | 0.290 Q3                                                                                                                                  | y-Terpineol      | 0.09 | ND                                                                  | ND                                      | Q3      |  |
| Fenchol         | 0.44 | 2.14                                                                                                                                                                  | 0.214 Q3                                                                                                                                  | Geraniol         | 8.80 | ND                                                                  | ND                                      | Q3      |  |
| Linalool        | 0.88 | 2.07                                                                                                                                                                  | 0.207 Q3                                                                                                                                  | Geranyl Acetate  | 0.44 | ND                                                                  | ND                                      | Q3      |  |
| α-Terpineol     | 0.72 | 1.54                                                                                                                                                                  | 0.154 Q3                                                                                                                                  | Guaiol           | 0.44 | ND                                                                  | ND                                      | Q3      |  |
| α-Bisabolol     | 0.44 | 0.85                                                                                                                                                                  | 0.085 Q3                                                                                                                                  | Isoborneol       | 4.40 | ND                                                                  | ND                                      | Q3      |  |
| Camphene        | 0.44 | 0.66                                                                                                                                                                  | 0.066 Q3                                                                                                                                  | Isopulegol       | 0.44 | ND                                                                  | ND                                      | Q3      |  |
| 3-Carene        | 0.88 | ND                                                                                                                                                                    | ND Q3                                                                                                                                     | Menthol          | 0.44 | ND                                                                  | ND                                      | Q3      |  |
| α-Cedrene       | 0.44 | ND                                                                                                                                                                    | ND Q3                                                                                                                                     | Nerol            | 0.44 | ND                                                                  | ND                                      | Q3      |  |
| α-Phellandrene  | 0.44 | ND                                                                                                                                                                    | ND Q3                                                                                                                                     | Pulegone         | 0.44 | ND                                                                  | ND                                      | Q3      |  |
| α-Terpinene     | 0.44 | <loq< td=""><td><loq q3<="" td=""><td>p-Cymene</td><td>0.44</td><td>ND</td><td>ND</td><td>Q3</td><td></td></loq></td></loq<>                                          | <loq q3<="" td=""><td>p-Cymene</td><td>0.44</td><td>ND</td><td>ND</td><td>Q3</td><td></td></loq>                                          | p-Cymene         | 0.44 | ND                                                                  | ND                                      | Q3      |  |
| β-Eudesmol      | 0.44 | ND                                                                                                                                                                    | ND Q3                                                                                                                                     | Sabinene         | 0.44 | ND                                                                  | ND                                      | Q3      |  |
| β-Pinene        | 0.88 | <loq< td=""><td><loq q3<="" td=""><td>Sabinene Hydrate</td><td>0.44</td><td>ND</td><td>ND</td><td>Q3</td><td></td></loq></td></loq<>                                  | <loq q3<="" td=""><td>Sabinene Hydrate</td><td>0.44</td><td>ND</td><td>ND</td><td>Q3</td><td></td></loq>                                  | Sabinene Hydrate | 0.44 | ND                                                                  | ND                                      | Q3      |  |
| Borneol         | 1.32 | <loq< td=""><td><loq q3<="" td=""><td>Terpinolene 🛛 🧡</td><td>0.88</td><td><loq< td=""><td><loq< td=""><td>Q3</td><td></td></loq<></td></loq<></td></loq></td></loq<> | <loq q3<="" td=""><td>Terpinolene 🛛 🧡</td><td>0.88</td><td><loq< td=""><td><loq< td=""><td>Q3</td><td></td></loq<></td></loq<></td></loq> | Terpinolene 🛛 🧡  | 0.88 | <loq< td=""><td><loq< td=""><td>Q3</td><td></td></loq<></td></loq<> | <loq< td=""><td>Q3</td><td></td></loq<> | Q3      |  |
| Camphor         | 1.76 | ND                                                                                                                                                                    | ND Q3                                                                                                                                     | trans-Nerolidol  | 0.44 | ND                                                                  | ND                                      | Q3      |  |
| Caryophyllene   | 0.44 | ND                                                                                                                                                                    | ND Q3                                                                                                                                     | trans-Ocimene    | 0.29 | ND                                                                  | ND                                      | Q3      |  |
| Oxide           | 0.44 | ND                                                                                                                                                                    | ND Q3                                                                                                                                     | Valencene        | 0.44 | ND                                                                  | ND                                      | Q3      |  |
| Cedrol          | 0.44 | ND                                                                                                                                                                    | ND Q3                                                                                                                                     |                  |      |                                                                     |                                         |         |  |
| cis-Nerolidol   | 0.88 | ND                                                                                                                                                                    | ND Q3                                                                                                                                     |                  |      |                                                                     |                                         |         |  |
|                 |      |                                                                                                                                                                       |                                                                                                                                           |                  |      |                                                                     |                                         |         |  |
|                 |      |                                                                                                                                                                       |                                                                                                                                           |                  |      |                                                                     |                                         |         |  |

**Primary Aromas** 